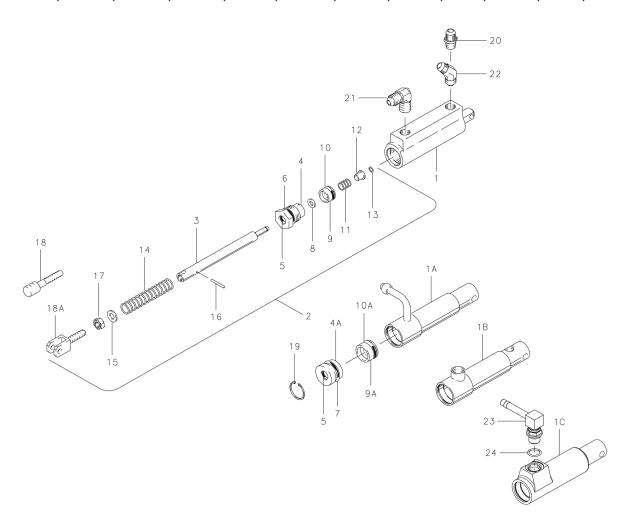

|      |           |                   | PER ASSY. |            |            |        |        |        |        |        |       |        |       |        |        |
|------|-----------|-------------------|-----------|------------|------------|--------|--------|--------|--------|--------|-------|--------|-------|--------|--------|
| FIG. | PART NO.  | DESCRIPTION       | 10-19     | 10-19A (1) | 10-19B (1) | 10-19D | 10-19F | 10-19G | 10-19H | 10-19J | 10-20 | 10-20A | 10-22 | 10-22A | 10-22B |
| 1    | 144-01204 | Cylinder Body (3) | 1         |            |            | 1      |        |        |        |        |       |        |       |        |        |
|      | 144-01206 | Cylinder Body (4) |           |            |            |        | 1      | 1      | 1      |        |       |        |       |        |        |
|      | (2)       | Cylinder Assembly |           | 1          | 1          |        |        |        |        |        |       |        |       |        |        |
|      | 144-01201 | Cylinder Body     |           |            |            |        |        |        |        |        |       | 1      |       |        |        |
|      | 144-01203 | Cylinder Body     |           |            |            |        |        |        |        | 1      | 1     |        |       |        |        |
| 1A   | 189-00900 | Cylinder Assembly |           |            |            |        |        |        |        |        |       |        | 1     |        |        |
| 1B   | 189-00901 | Cylinder Assembly |           |            |            |        |        |        |        |        |       |        |       | 1      |        |
| 1C   | 144-13600 | Cylinder Body     |           |            |            |        |        |        |        |        |       |        |       |        | 1      |

10-19, 10-19A, 10-19B, 10-19D, 10-19F, 10-19G, 10-19H, 10-19J, 10-20, 10-20A, 10-22, 10-22A, 10-22B

## (Continued from previous page)

|      |           |                                 | PER ASSY. |            |            |        |        |        |        |        |       |        |       |        |        |
|------|-----------|---------------------------------|-----------|------------|------------|--------|--------|--------|--------|--------|-------|--------|-------|--------|--------|
| FIG. | PART NO.  | DESCRIPTION                     | 10-19     | 10-19A (1) | 10-19B (1) | 10-19D | 10-19F | 10-19G | 10-19H | 10-19J | 10-20 | 10-20A | 10-22 | 10-22A | 10-22B |
|      | 182-00300 | Piston Rod Assembly             | 1         | 1          | 1          | 1      |        |        |        |        |       |        |       |        |        |
|      | 182-00700 | Piston Rod Assembly             |           |            |            |        |        |        |        |        |       |        | 1     | 1      | 1      |
| 2    | 182-02600 | Piston Rod Assembly             |           |            |            |        | 1      |        | 1      | 1      |       |        |       |        |        |
| li   | 182-04100 | Piston Rod Assembly             |           |            |            |        |        | 1      |        |        |       |        |       |        |        |
|      | 142-00500 | Rod-Piston                      | 1         | 1          | 1          | 1      | 1      |        | 1      | 1      |       |        |       |        |        |
| 3    | 142-00800 | Rod-Piston                      |           |            |            |        |        |        |        |        | 1     | 1      |       |        |        |
|      | 142-00900 | Rod-Piston                      |           |            |            |        |        |        |        |        |       |        | 1     | 1      | 1      |
| li   | 142-02800 | Rod-Piston                      |           |            |            |        |        | 1      |        |        |       |        |       |        |        |
| 4    | 141-00500 | End Gland                       | 1         | 1          | 1          | 1      | 1      | 1      | 1      | 1      | 1     | 1      |       |        |        |
| 4A   | 141-01000 | End Gland                       |           |            |            |        |        |        |        |        |       |        | 1     | 1      | 1      |
| 5    | 101-00700 | O-Ring (MS28775-012)            | 1         | 1          | 1          | 1      | 1      | 1      | 1      | 1      | 1     | 1      | 1     | 1      | 1      |
| 6    | 101-01100 | O-Ring (MS28775-113)            | 1         | 1          | 1          | 1      | 1      | 1      | 1      | 1      | 1     | 1      |       |        |        |
| 7    | 101-01200 | O-Ring (MS28775-114)            |           |            |            |        |        |        |        |        |       |        | 1     | 1      | 1      |
| 8    | 095-01100 | Washer-Seal                     | 1         | 1          | 1          | 1      | 1      | 1      | 1      | 1      | 1     | 1      | 1     | 1      | 1      |
| 9    | 148-00900 | Piston                          | 1         | 1          | 1          | 1      | 1      | 1      | 1      | 1      | 1     | 1      |       |        |        |
| 9A   | 148-01000 | Piston                          |           |            |            |        |        |        |        |        |       |        | 1     | 1      | 1      |
| 10   | 101-00800 | O-Ring-Piston (MS28775-110)     | 1         | 1          | 1          | 1      | 1      | 1      | 1      | 1      | 1     | 1      |       |        |        |
| 10A  | 101-01100 | O-Ring-Piston (MS28775-113)     |           |            |            |        |        |        |        |        |       |        | 1     | 1      | 1      |
| 11   | 082-00800 | Spring-Piston                   | 1         | 1          | 1          | 1      | 1      | 1      | 1      | 1      | 1     | 1      | 1     | 1      | 1      |
| 12   | 145-01500 | Bushing                         | 1         | 1          | 1          | 1      | 1      | 1      | 1      | 1      | 1     | 1      | 1     | 1      | 1      |
| 13   | 155-00500 | Snap Ring                       | 1         | 1          | 1          | 1      | 1      | 1      | 1      | 1      | 1     | 1      | 1     | 1      | 1      |
| 14   | 082-00900 | Spring-Return                   | 1         | 1          | 1          | 1      | 1      | 1      | 1      | 1      | 1     | 1      | 1     | 1      | 1      |
| 15   | 095-10200 | Washer (AN960-416L)             | 1         | 1          | 1          | 1      | 1      | 1      | 1      | 1      |       |        |       |        |        |
| 15   | 095-10600 | Washer (AN960-616)              |           |            |            |        |        |        |        |        | 1     | 1      | 1     | 1      | 1      |
| 16   | 223-00100 | Roll-Pin                        |           |            |            |        |        |        |        |        | 1     | 1      | 1     | 1      | 1      |
| 17   | 094-03000 | Nut-Check (AN316-4)             | 1         | 1          | 1          | 1      | 1      | 1      | 1      | 1      |       |        |       |        |        |
| 18   | 143-00400 | Clevis                          | 1         | 1          |            | 1      |        |        |        |        |       |        |       |        |        |
| 18A  | 143-00900 | Clevis                          |           |            |            |        | 1      | 1      | 1      | 1      |       |        |       |        |        |
| 19   | 155-01000 | Snap Ring                       |           |            |            |        |        |        |        |        |       |        | 1     | 1      | 1      |
| 20   | 104-00300 | Tube Fitting (AN816-4D)         |           |            |            |        | 1      |        |        |        |       |        |       |        |        |
| 21   | 104-00400 | Tube Fitting (MS20822-4D)       | 2         | 2          | 1          |        |        |        | 2      |        |       |        |       |        |        |
| 22   | 104-00500 | Tube Fitting (MS20823-4D)       |           |            | 1          |        |        |        |        |        |       |        |       |        |        |
| 23   | 104-06900 | Fitting                         |           |            |            |        |        |        |        |        |       |        |       |        | 1      |
| 24   | 101-20400 | O-Ring                          |           |            |            |        |        |        |        |        |       |        |       |        | 1      |
|      |           |                                 |           |            |            |        |        |        |        |        |       |        |       |        |        |
| [    | 199-505   | Repair Kit (5, 8, 10, 10A)      | 1         | 1          |            | 1      | 1      | 1      | 1      | 1      | 1     | 1      |       |        |        |
|      | 199-507   | Repair Kit (5, 6, 7, 8, 13, 15) |           |            |            |        |        |        |        |        |       |        | 1     | 1      | 1      |